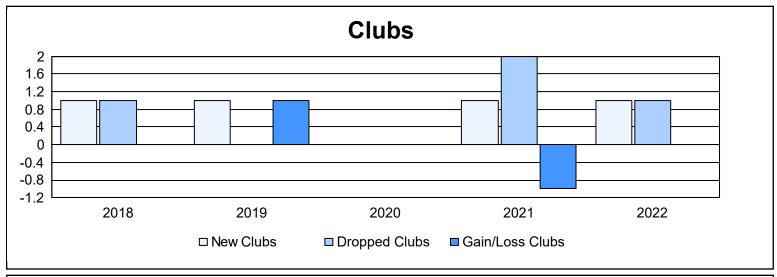

District 27 A1 As of June 2022 Cumulative

| Year      | New<br>Clubs | Dropped<br>Clubs | Gain/<br>Loss<br>Clubs | New<br>Members | Charter<br>Members | Reinstate<br>Members | Transfer<br>Members | Total<br>Member<br>Added | Total<br>Members<br>Dropped | Gain/<br>Loss<br>Members |
|-----------|--------------|------------------|------------------------|----------------|--------------------|----------------------|---------------------|--------------------------|-----------------------------|--------------------------|
| 2017-2018 | 1            | 1                | 0                      | 179            | 22                 | 10                   | 9                   | 220                      | 207                         | 13                       |
| 2018-2019 | 1            | 0                | 1                      | 177            | 23                 | 7                    | 12                  | 219                      | 206                         | 13                       |
| 2019-2020 | 0            | 0                | 0                      | 131            | 1                  | 5                    | 6                   | 143                      | 176                         | -33                      |
| 2020-2021 | 1            | 2                | -1                     | 183            | 13                 | 3                    | 7                   | 206                      | 168                         | 38                       |
| 2021-2022 | 1            | 1                | 0                      | 239            | 12                 | 6                    | 6                   | 263                      | 187                         | 76                       |
| Average   | 1            | 1                | 0                      | 182            | 14                 | 6                    | 8                   | 210                      | 189                         | 21                       |